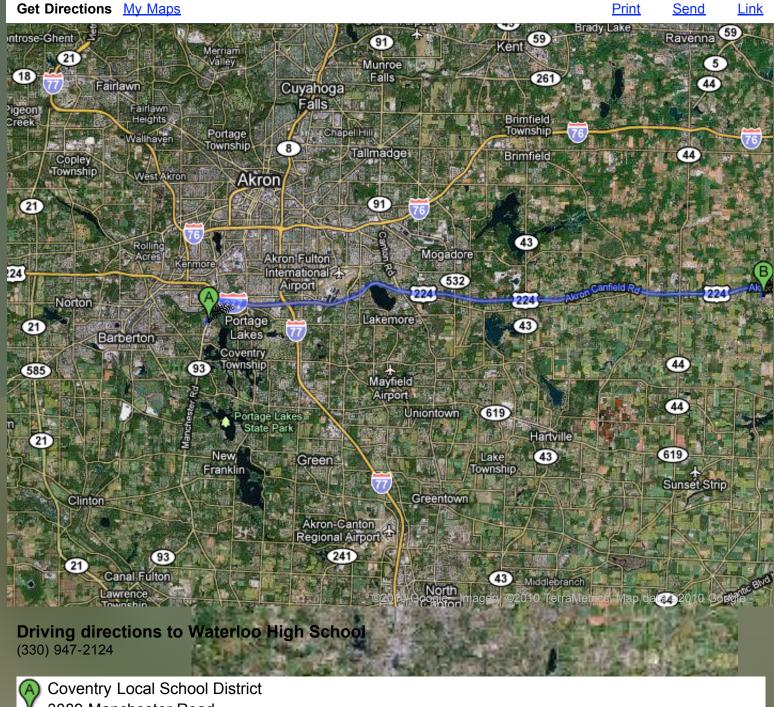

Coventry Local School District 3089 Manchester Road Akron, OH 44319-1026 (330) 644-8489

- 1. Head north on Manchester Rd toward Cormany Rd
- 2. Slight right to merge onto I-277 E/US-224 E
- 3. Continue onto US-224 E

Waterloo High School
1464 Industry Rd
Atwater, OH 44201-9350
(330) 947-2124

These directions are for planning purposes only. You may find that construction projects, traffic, weather, or other events may cause conditions to differ from the map results, and you should plan your route accordingly. You must obey all signs or notices regarding your route. Map data ©2010 Google